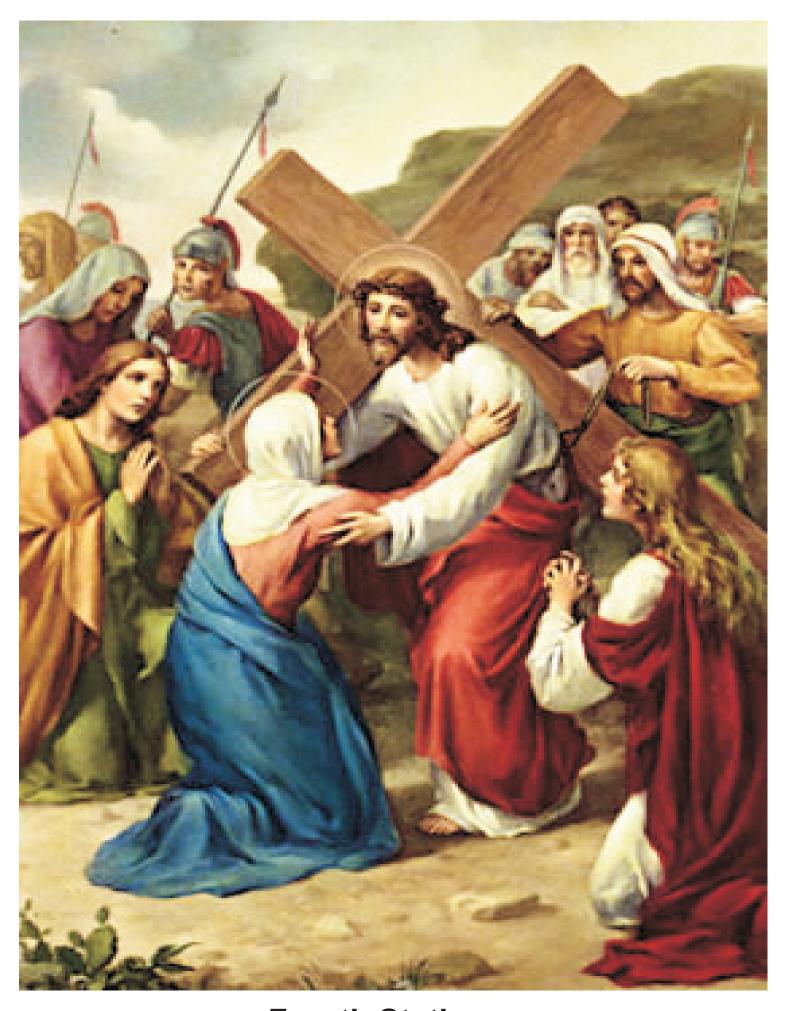

First Station

Jesus is condemned to death

**Second Station**Jesus carries His cross

Third Station

Jesus falls the first time

Fourth Station
Jesus meets his mother

Fifth Station
Simon of Cyrene helps Jesus to carry his cross