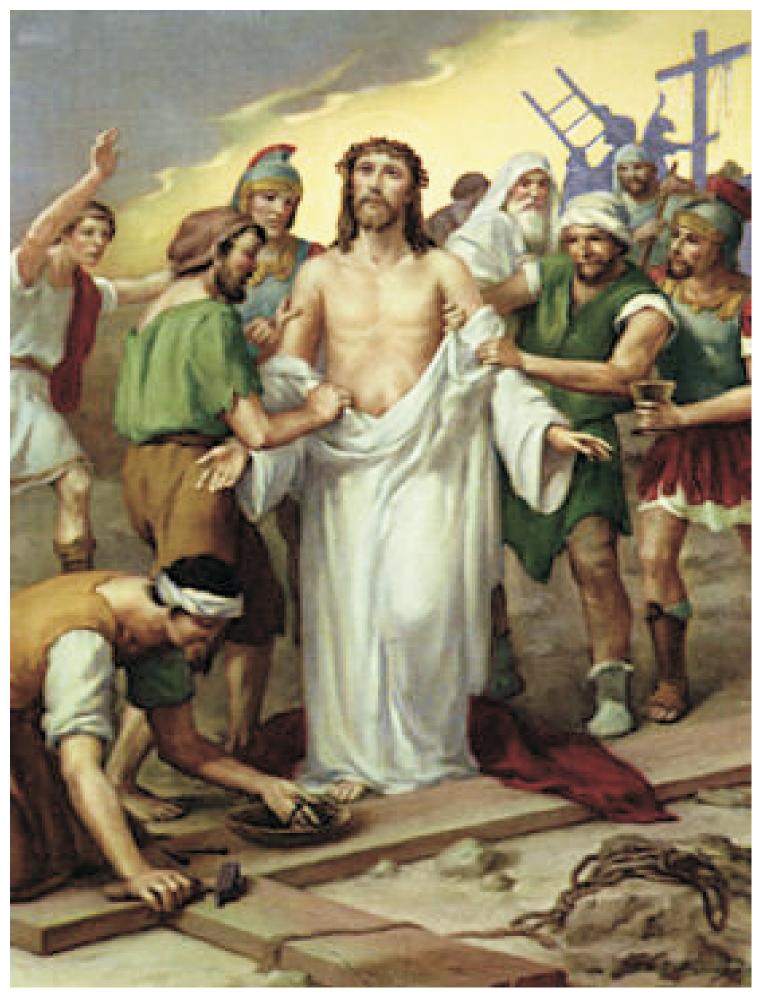

Sixth Station
Veronica wipes the face of Jesus

**Seventh Station**Jesus falls the second time

**Eight Station**Jesus meets the women of Jerusalem

Ninth Station
Jesus falls a third time

**Tenth Station**Jesus' clothes are taken away