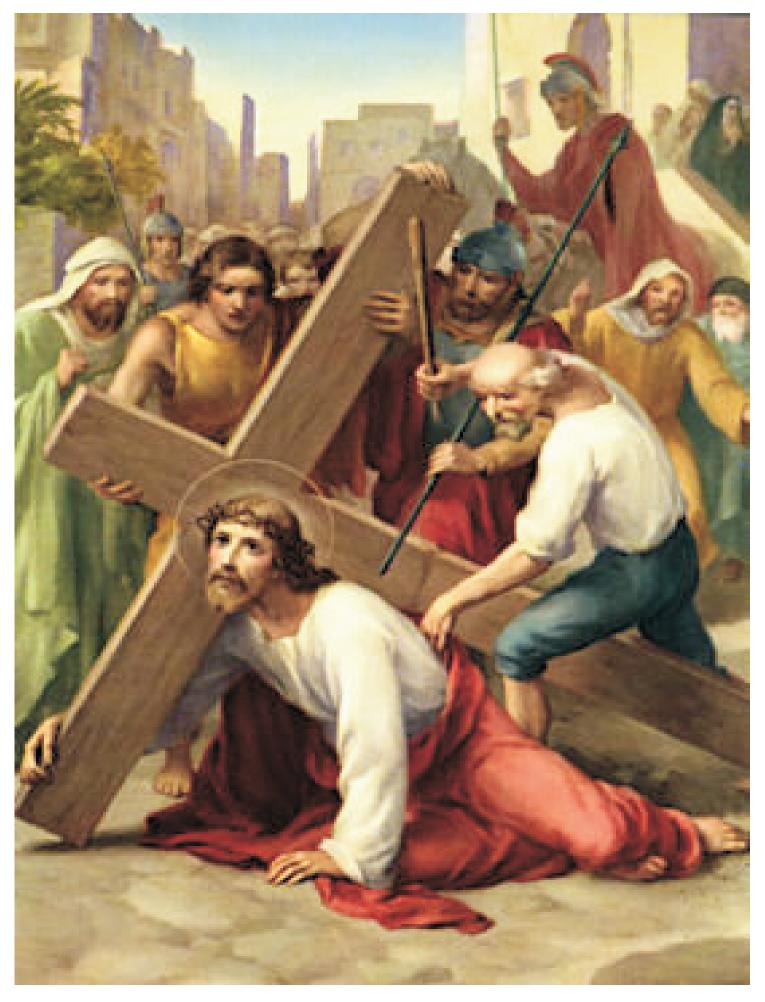

First Station

Jesus is condemned to death

**Second Station**Jesus carries His cross

Third Station

Jesus falls the first time

Fourth Station
Jesus meets his mother

Fifth Station
Simon of Cyrene helps Jesus to carry his cross