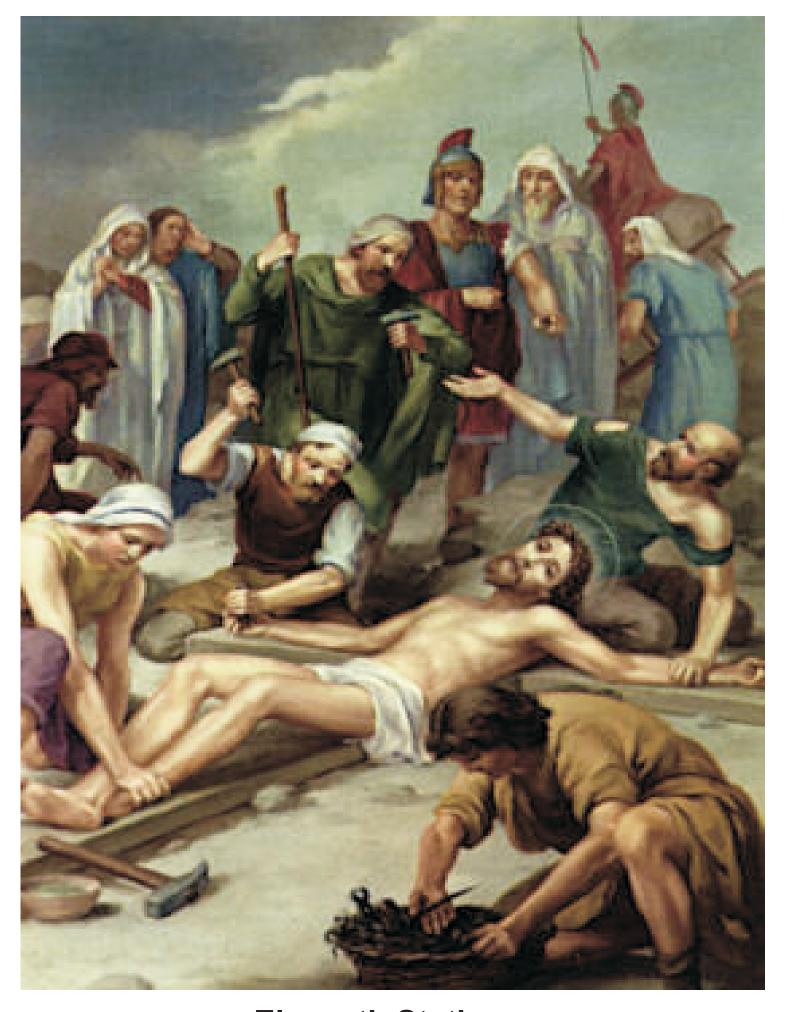

**Eleventh Station**Jesus is nailed to the cross

Twelfth Station
Jesus dies on the cross

The body of Jesus is taken down from the cross

Fourteenth Station
Jesus is laid in the tomb

Fifteenth Station
Jesus Resurrects