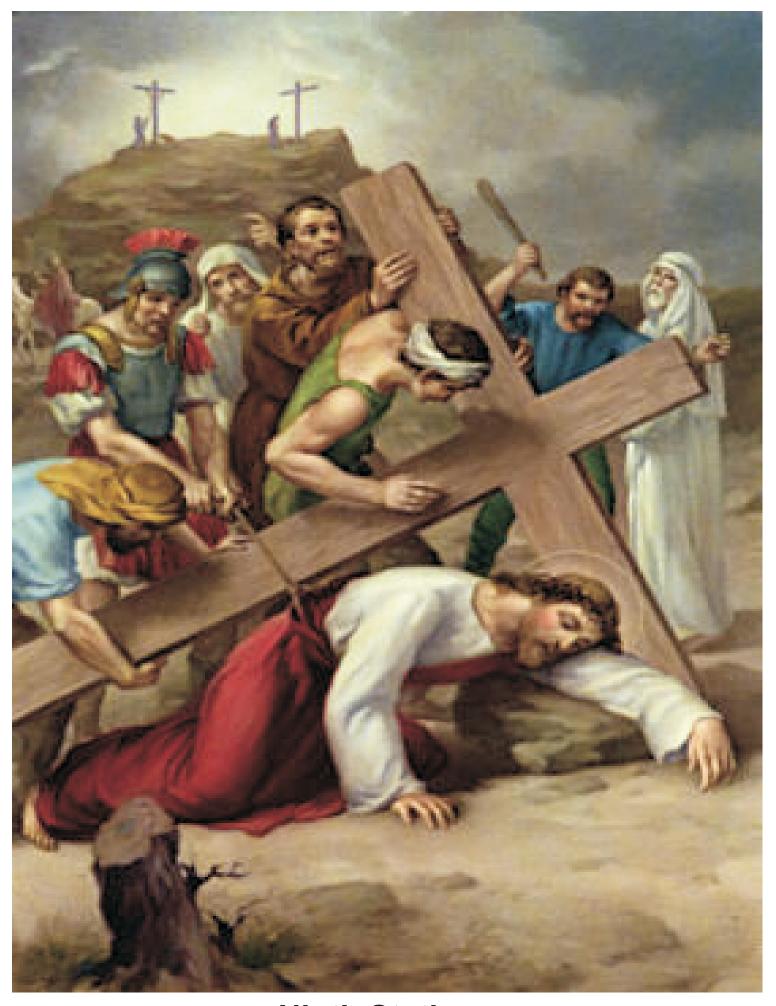

First Station

Jesus is condemned to death

**Second Station**Jesus carries His cross

Third Station

Jesus falls the first time

Fourth Station
Jesus meets his mother

Fifth Station
Simon of Cyrene helps Jesus to carry his cross