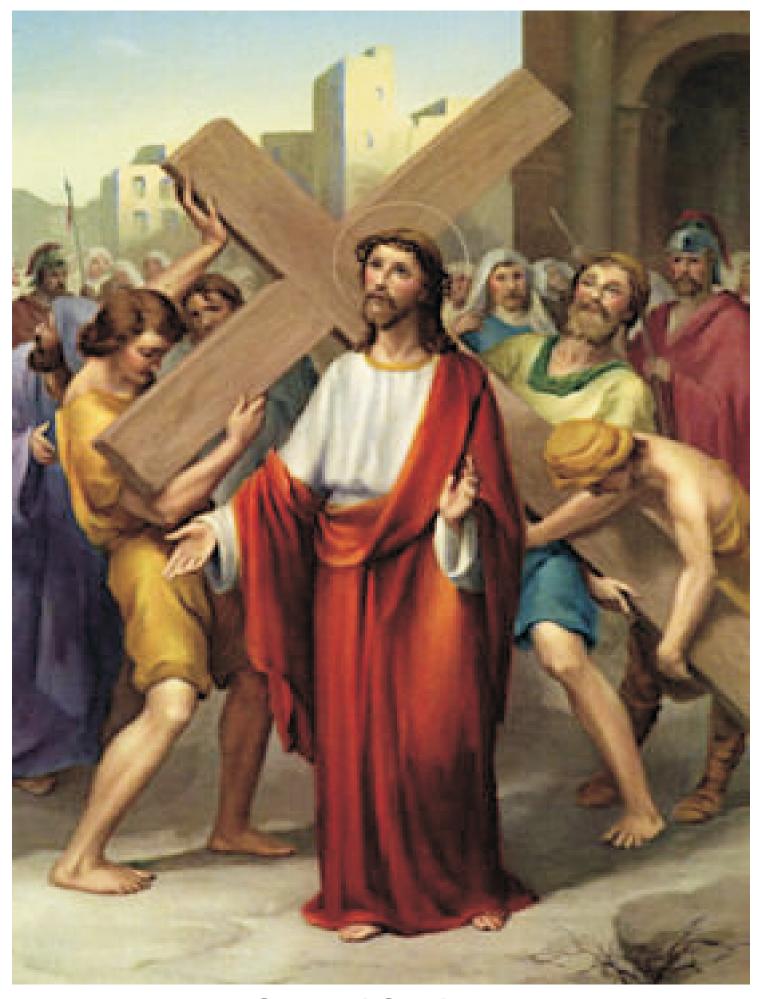

First Station

Jesus is condemned to death

**Second Station**Jesus carries His cross

Third Station

Jesus falls the first time

Fourth Station
Jesus meets his mother

Fifth Station
Simon of Cyrene helps Jesus to carry his cross