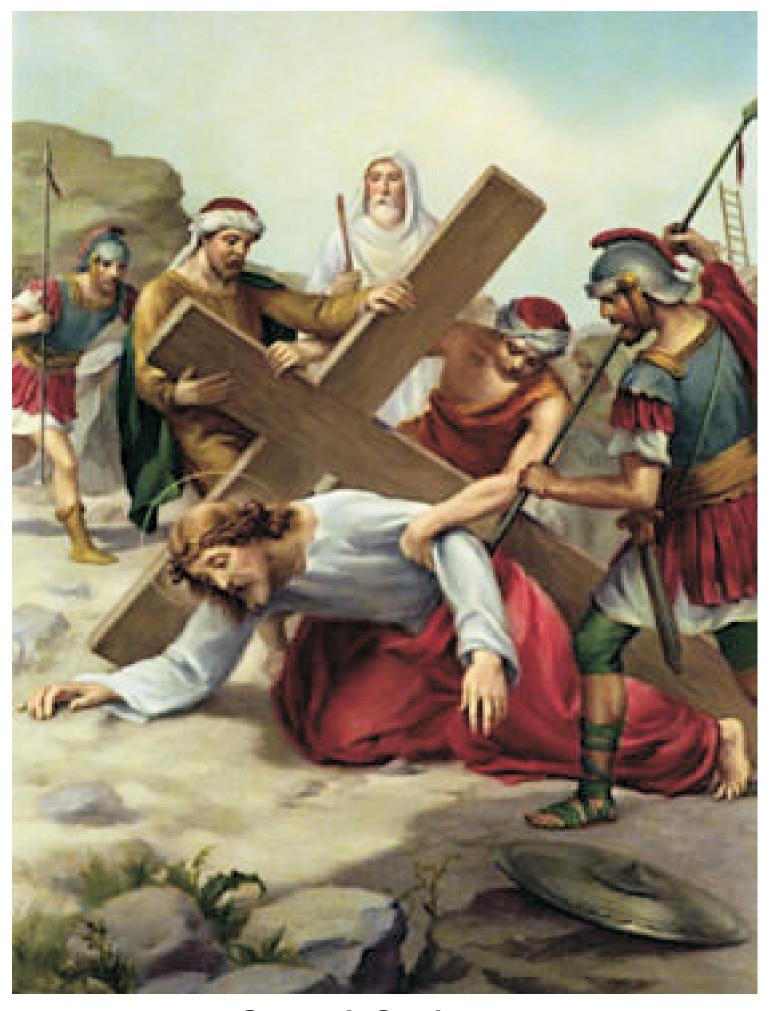

First Station

Jesus is condemned to death

**Second Station**Jesus carries His cross

Third Station

Jesus falls the first time

Fourth Station
Jesus meets his mother

Fifth Station
Simon of Cyrene helps Jesus to carry his cross