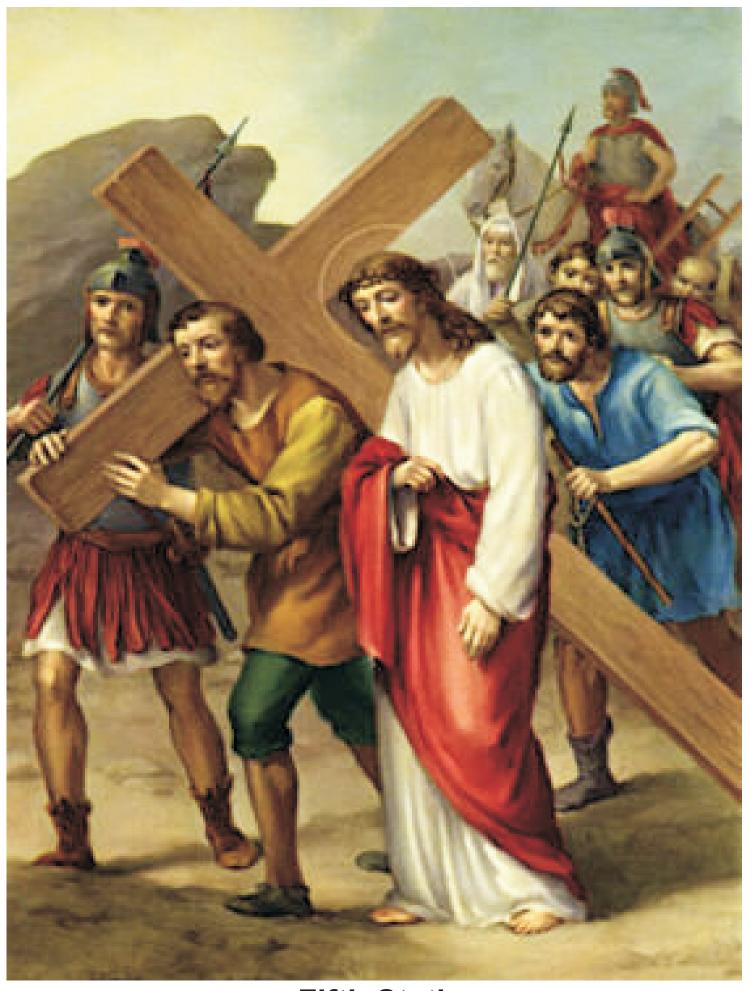

First Station

Jesus is condemned to death

**Second Station**Jesus carries His cross

Third Station

Jesus falls the first time

Fourth Station
Jesus meets his mother

Fifth Station
Simon of Cyrene helps Jesus to carry his cross