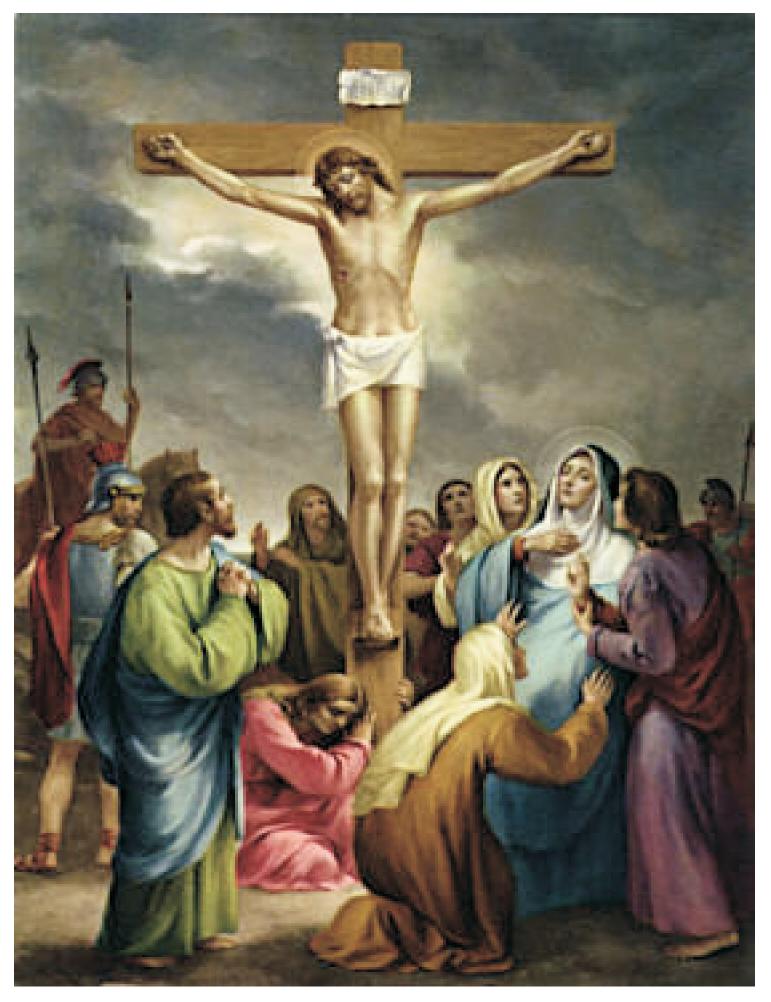

**Eleventh Station**Jesus is nailed to the cross

Twelfth Station
Jesus dies on the cross

The body of Jesus is taken down from the cross

Fourteenth Station
Jesus is laid in the tomb

Fifteenth Station
Jesus Resurrects