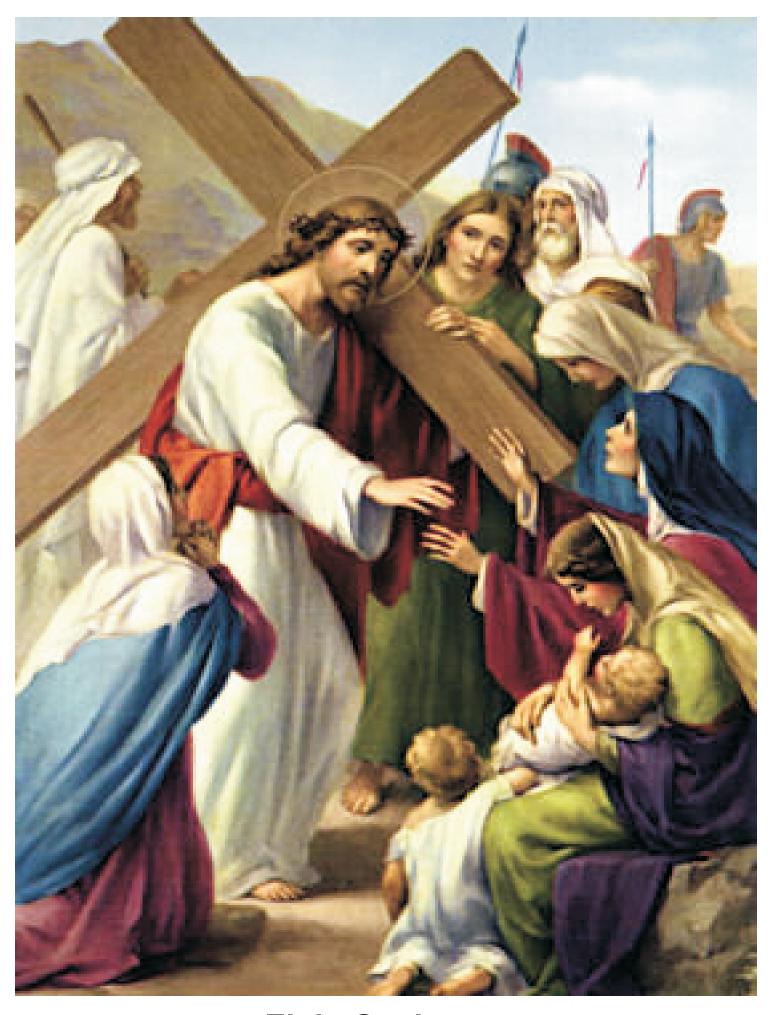

First Station

Jesus is condemned to death

**Second Station**Jesus carries His cross

Third Station

Jesus falls the first time

Fourth Station
Jesus meets his mother

Fifth Station
Simon of Cyrene helps Jesus to carry his cross