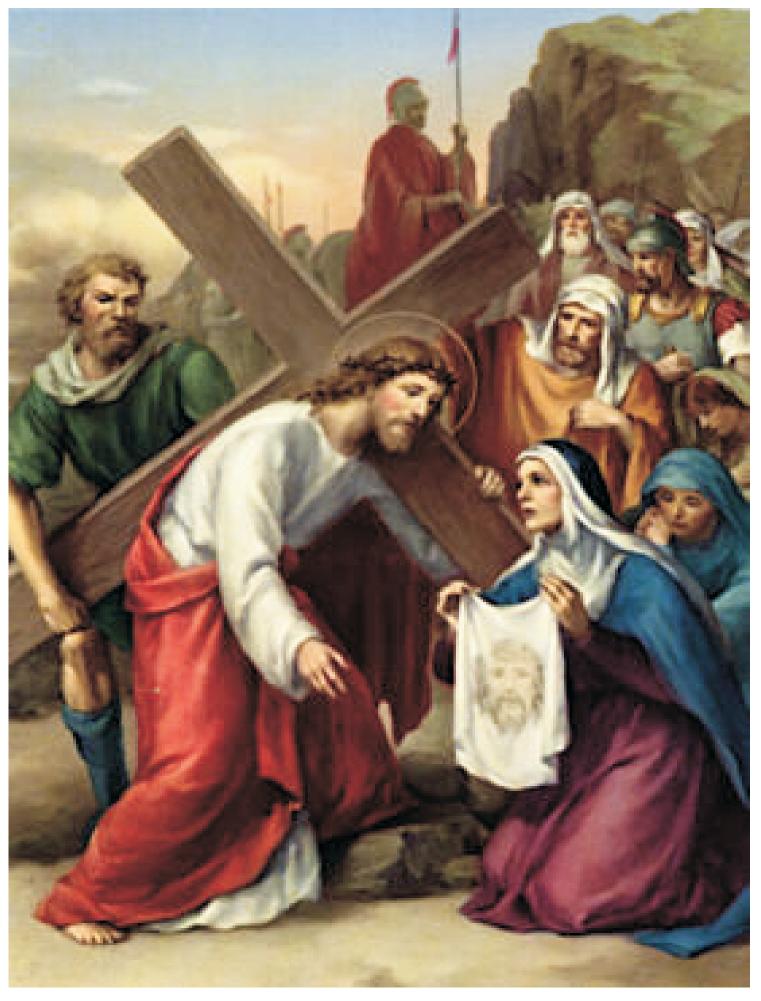

Sixth Station
Veronica wipes the face of Jesus

**Seventh Station**Jesus falls the second time

**Eight Station**Jesus meets the women of Jerusalem

Ninth Station
Jesus falls a third time

**Tenth Station**Jesus' clothes are taken away