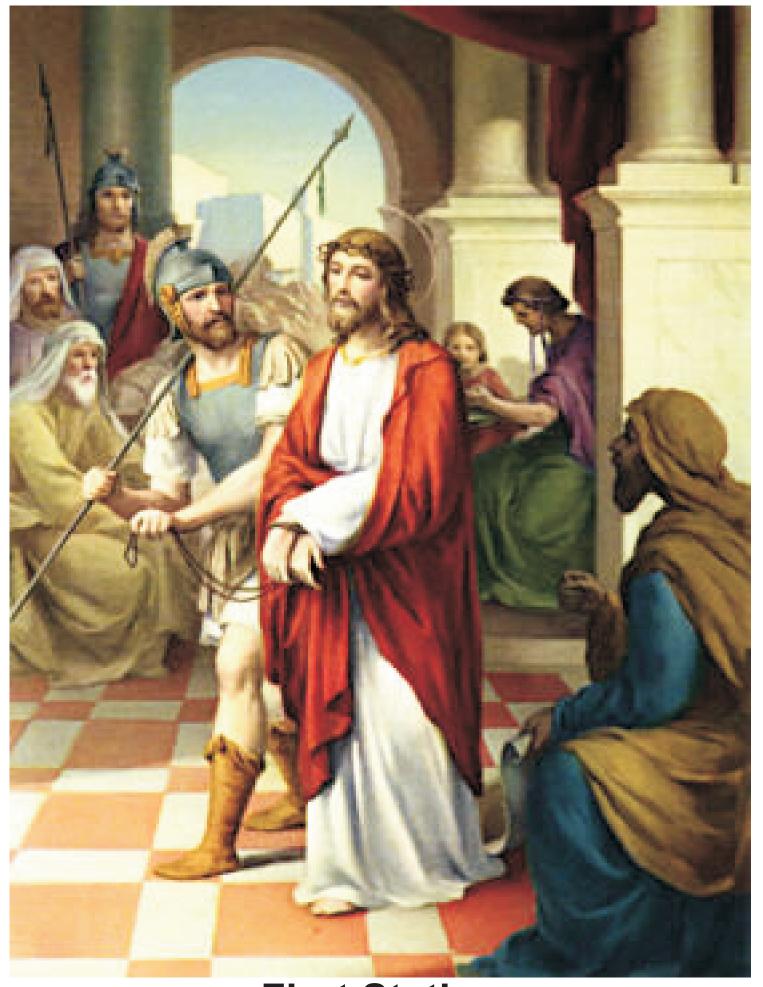

First Station

Jesus is condemned to death

**Second Station**Jesus carries His cross

Third Station

Jesus falls the first time

Fourth Station
Jesus meets his mother

Fifth Station
Simon of Cyrene helps Jesus to carry his cross